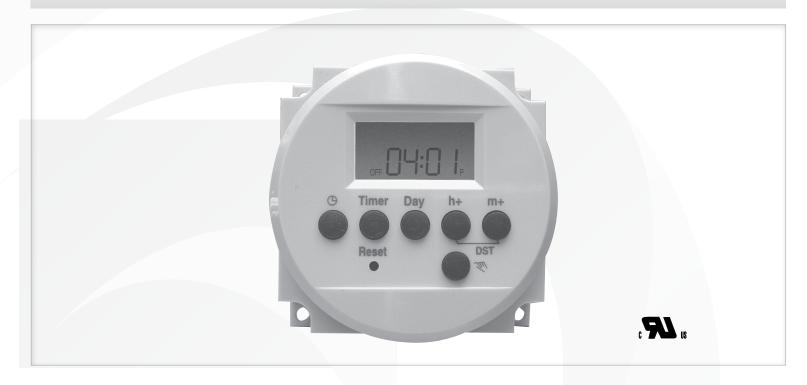

The ET 14 features large keys with a unique backlit LCD screen that allows for viewing in dark locations. It is simple to program and incorporates a rechargeable Ni-MH battery that holds programs and keeps time for up to 60 days.

#### **Features**

- Integrated MOV surge protection assures reliable operation
- Thermal fuse protects unit in the event of overload
- 1/4" quick terminals for easy wiring connection
- Rechargeable Ni-MH battery holds program and keeps time for up to 60 days
- Block programming reduces number of events: MON-SUN, MON-FRI, SAT-SUN, MON-SAT, MON-WED-FRI
- Backlit LCD illuminates in the dark
- 14 programs for maximum 98 weekly ON/OFF events