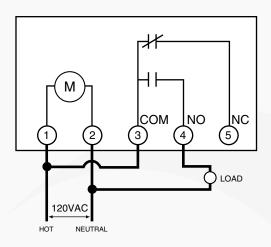

ED-FRI
- Backlit LCD illuminates in the dark
- 14 programs for maximum 98 weekly ON/OFF events



### **Technical Specification:**

Wiring Connection: 1/4" Quick Terminals Supply Voltage: 125VAC, 60 Hz

**Switch Output:** SPDT (Form C Relay Contacts)

15A General Purpose/Resistive @125VAC Switch Rating:

1000W Tungsten @125VAC

1/2HP @125VAC

**Battery Back-Up:** Rechargeable Ni-MH (Holds program and keeps time for up to 60 days)

**Operating Temperature:** -10°C to +55°C Accuracy: ± 1 sec/day at 20°C

**Number of Programs:** 7 ON, 7 OFF

**Block Programming:** MON-SUN, MON-FRI, SAT-SUN, MON-SAT, MON-WED-FRI

**Shortest Switching Time:** 1 Minute

Display: Backlit LCD (Illuminates in the dark)

Protection: MOV and Thermal Fuse

UL & cUL Approvals:

#### **Dimensions**

# Wiring Diagram





# **Ordering Code**

ET14 - ET14 Electronic Timer Module

#### www.trumeter.com



702 S. Military Trail Deerfield Beach, Florida FL 33442. USA Tel: +1 954 725 6699 Email: sales.usa@trumeter.com

#### **UK Office**

Trumeter Pilot Mill, Alfred Street Bury, Lancashire BL9 9EF Tel: +44 161 674 0960 Email: sales.uk@trumeter.com

Asia Pacific Distributor
Innovative Design Technologies Sdn. Bhd Lot 5881, Lorong Iks Bukit Minyak 1 Taman Perindustrian Iks, 14000 Bukit Tengah Penang, Malaysia Web: www.idtworld.com Tel: + 604 5015700 Email: info@idtworld.com