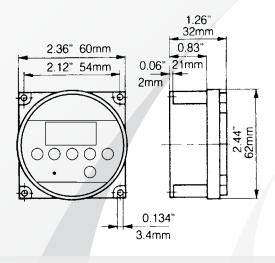

-WED-FRI
- Backlit LCD illuminates in the dark
- 14 programs for maximum 98 weekly ON/OFF events



### **Technical Specification:**

Wiring Connection: 1/4" Quick Terminals Supply Voltage: 125VAC, 60 Hz

**Switch Output:** SPDT (Form C Relay Contacts)

15A General Purpose/Resistive @125VAC Switch Rating:

1000W Tungsten @125VAC

1/2HP @125VAC

**Battery Back-Up:** Rechargeable Ni-MH (Holds program and keeps time for up to 60 days)

**Operating Temperature:** -10°C to +55°C Accuracy: ± 1 sec/day at 20°C

**Number of Programs:** 7 ON, 7 OFF

**Block Programming:** MON-SUN, MON-FRI, SAT-SUN, MON-SAT, MON-WED-FRI

**Shortest Switching Time:** 1 Minute

Display: Backlit LCD (Illuminates in the dark)

Protection: MOV and Thermal Fuse

UL & cUL Approvals:

#### **Dimensions**

# Wiring Diagram





# **Ordering Code**

ET14 - ET14 Electronic Timer Module

#### www.trumeter.com



702 S. Military Trail Deerfield Beach, Florida FL 33442. USA Tel: +1 954 725 6699 Email: sales.usa@trumeter.com

#### **UK Office**

Trumeter Pilot Mill, Alfred Street Bury, Lancashire BL9 9EF Tel: +44 161 674 0960 Email: sales.uk@trumeter.com

Asia Pacific Distributor
Innovative Design Technologies Sdn. Bhd Lot 5881, Lorong Iks Bukit Minyak 1 Taman Perindustrian Iks, 14000 Bukit Tengah Penang, Malaysia Web: www.idtworld.com Tel: + 604 5015700 Email: info@idtworld.com